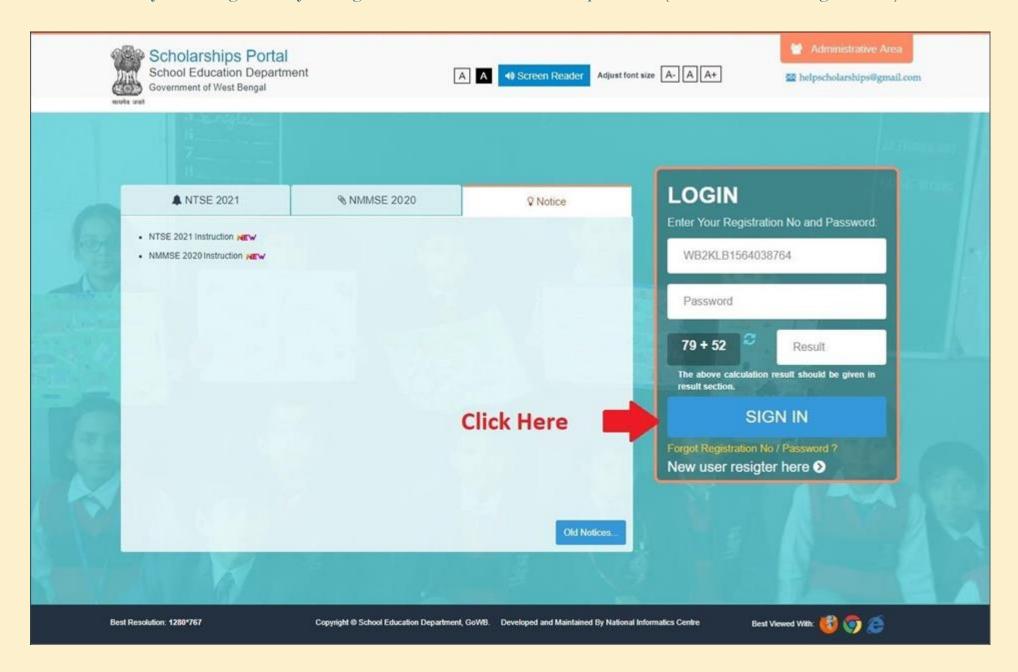

### **USER MANUAL**

(URL: <a href="https://scholarships.wbsed.gov.in">https://scholarships.wbsed.gov.in</a>)

**STEP 1:** Open any html 5 web browser (Preferable Latest version of Firefox or Chrome). Type the url given above in the address bar of the browser. You will see the home page of scholarships portal of School Education Department, GoWB.