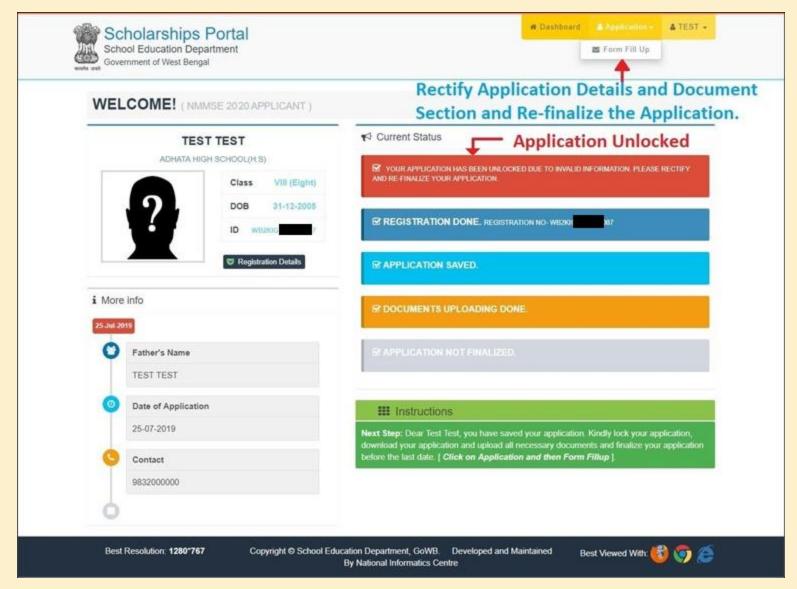

STEP 9-b: In case you have done some mistake while filling up application form or in document uploading, your application will be unlocked for some reason mentioned in the dashboard. You will receive an email regarding the same. Follow from step 9(a) [except 9(b)] and continue application edit/fill-up and correct your mistake mentioned in email / at dashboard. After correction kindly finalize your application before last date given to you.

A sample unlocked situation is given bellow-

**STEP 10:** Here you need to fill up application form dully with no-mistake and no wrong information. Any wrong information may cancel your candidature. After filling up application form click on 'Save' (at the center-bottom of this page) to save your application as draft mode. You may change your details in the application form and save it until you lock your application form. An example is given below: