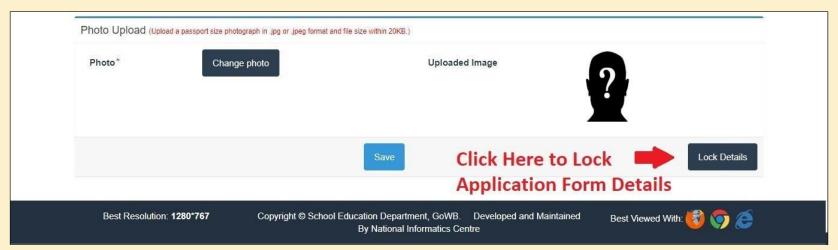

STEP 11: Once saved you may find a Lock button at the bottom-right corner of the page. If you do not need any change in application form you can click on "Lock Details" to lock your application form and proceed to next step.

After clicking the Lock button, this window will open. Click "Lock My Details" button to lock the Application.

STEP 12: Once you locked your application form you will move to next step to download section where you need to download "Verification Certificate". Take a print and signed it by your school / institutions HOI and scan the 2<sup>nd</sup> page of the verification certificate and get ready to upload it in upload section.