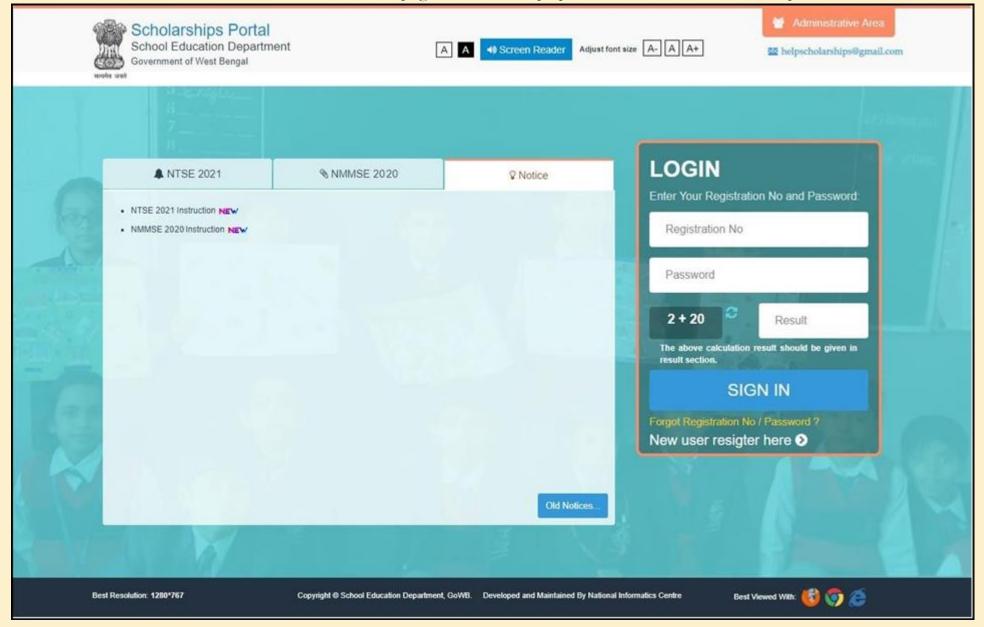

### **USER MANUAL**

(URL: <a href="https://scholarships.wbsed.gov.in">https://scholarships.wbsed.gov.in</a>)

**STEP 1:** Open any html 5 web browser (Preferable Latest version of Firefox or Chrome). Type the url given above in the address bar of the browser. You will see the home page of scholarships portal of School Education Department, GoWB.