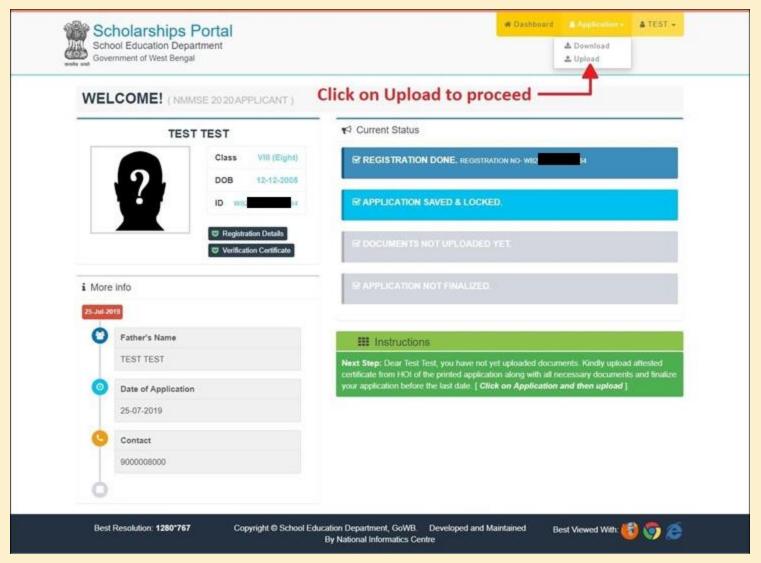

After clicking the Lock button, this window will open. Click "Lock My Details" button to lock the Application.

STEP 12: Once you locked your application form you will move to next step to download section where you need to download "Verification Certificate". Take a print and signed it by your school / institutions HOI and scan the 2<sup>nd</sup> page of the verification certificate and get ready to upload it in upload section.

#### **STEP 13:** Next step is uploading of supporting documents. Kindly read instructions before proceed to this section.

For NMMSE, 2020 you need to upload scan copy of verification certificate (2<sup>nd</sup> page only), bank passbook (Front page only which display your name along with Account number and IFSC code), and income certificate (Must be from Employer / Designated Officer mentioned in the instruction set clearly). In case if you belong to "SC / ST" you need to upload scan copy of your cast certificate. If you are "Physically Disabled", you need to upload scan copy of Disability Certificate. Click On upload to proceed to the document uploading section.