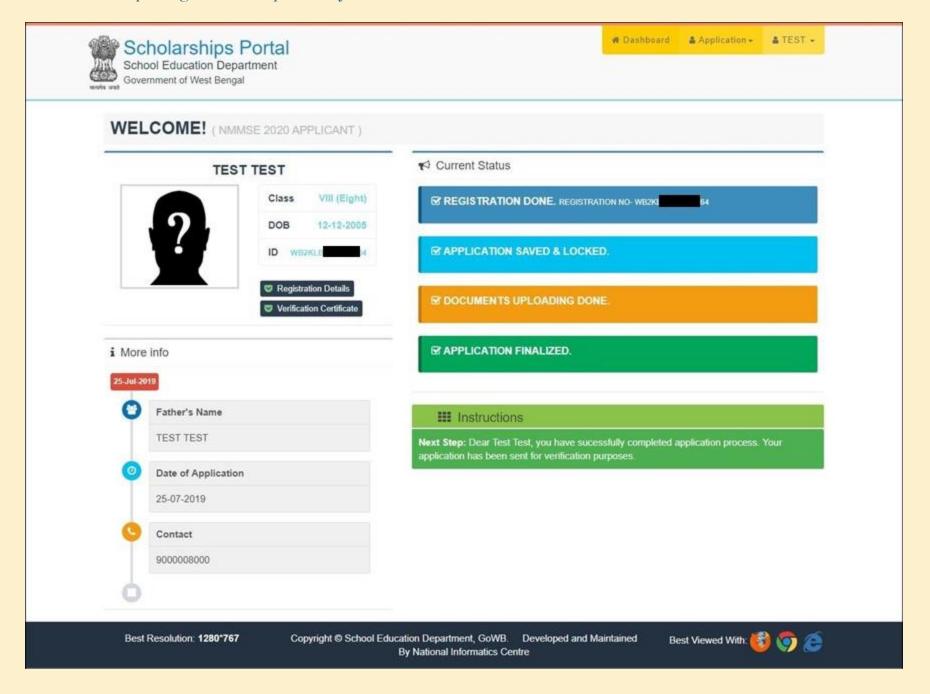

**STEP 16:** After completing the whole process, your Dashboard will look like this.