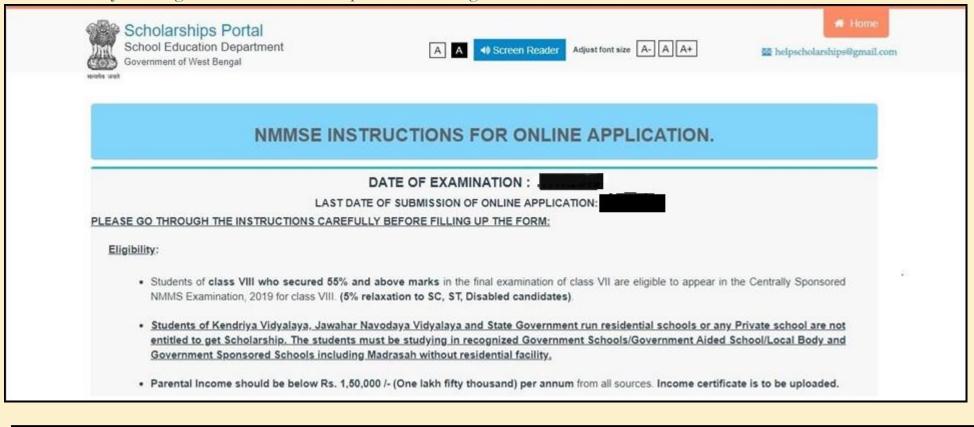

**STEP 4:** By clicking on scholarships type you will be forwarded to NMMSE, 2020 instruction page. **Read complete** instruction before proceed carefully. Scroll down to bottom of the page and you will see two buttons. You can Download Instruction by clicking on left button and to proceed with registration click on 'PROCEED TO REGISTRATION'.