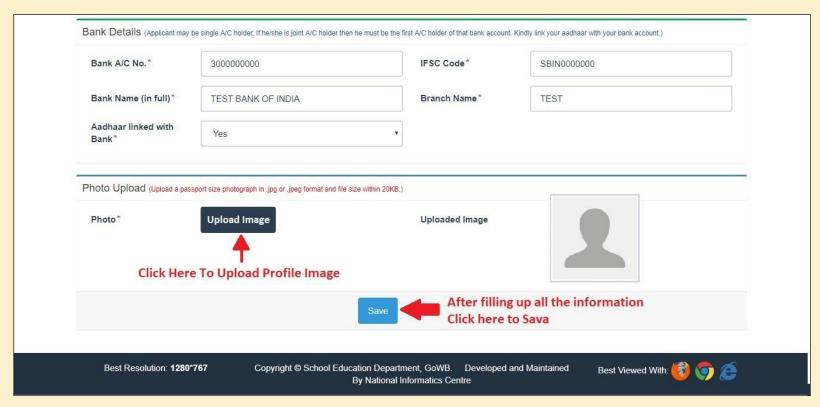

For NMMSE 2020:

| Locality/House<br>No./Street Name*                         | TEST                                                          | State*                                            | WEST BENGAL                                                                                                                                                                                                                                                                                                                                                                                                                                                                                                                                                                                                                                                                                                                                                                                                                                                                                                                                                                                                                                                                                                                                                                                                                                                                                                                                                                                                                                                                                                                                                                                                                                                                                                                                                                                                                                                                                                                                                                                                                                                                                                                    | • |
|------------------------------------------------------------|---------------------------------------------------------------|---------------------------------------------------|--------------------------------------------------------------------------------------------------------------------------------------------------------------------------------------------------------------------------------------------------------------------------------------------------------------------------------------------------------------------------------------------------------------------------------------------------------------------------------------------------------------------------------------------------------------------------------------------------------------------------------------------------------------------------------------------------------------------------------------------------------------------------------------------------------------------------------------------------------------------------------------------------------------------------------------------------------------------------------------------------------------------------------------------------------------------------------------------------------------------------------------------------------------------------------------------------------------------------------------------------------------------------------------------------------------------------------------------------------------------------------------------------------------------------------------------------------------------------------------------------------------------------------------------------------------------------------------------------------------------------------------------------------------------------------------------------------------------------------------------------------------------------------------------------------------------------------------------------------------------------------------------------------------------------------------------------------------------------------------------------------------------------------------------------------------------------------------------------------------------------------|---|
| City/Town/Village*                                         | TEST                                                          | District*                                         | NORTH TWENTY FOUR PARGANAS                                                                                                                                                                                                                                                                                                                                                                                                                                                                                                                                                                                                                                                                                                                                                                                                                                                                                                                                                                                                                                                                                                                                                                                                                                                                                                                                                                                                                                                                                                                                                                                                                                                                                                                                                                                                                                                                                                                                                                                                                                                                                                     | • |
| Police Station*                                            | TEST                                                          | Area*                                             | RURAL                                                                                                                                                                                                                                                                                                                                                                                                                                                                                                                                                                                                                                                                                                                                                                                                                                                                                                                                                                                                                                                                                                                                                                                                                                                                                                                                                                                                                                                                                                                                                                                                                                                                                                                                                                                                                                                                                                                                                                                                                                                                                                                          | • |
| Post Office*                                               | TEST                                                          | PIN Code*                                         | 700000                                                                                                                                                                                                                                                                                                                                                                                                                                                                                                                                                                                                                                                                                                                                                                                                                                                                                                                                                                                                                                                                                                                                                                                                                                                                                                                                                                                                                                                                                                                                                                                                                                                                                                                                                                                                                                                                                                                                                                                                                                                                                                                         |   |
| Institution Details (in wh                                 | nich candidate presently studying at Class VIII)  West Bengal | Medium of examination*                            | English                                                                                                                                                                                                                                                                                                                                                                                                                                                                                                                                                                                                                                                                                                                                                                                                                                                                                                                                                                                                                                                                                                                                                                                                                                                                                                                                                                                                                                                                                                                                                                                                                                                                                                                                                                                                                                                                                                                                                                                                                                                                                                                        | • |
| District*                                                  | NORTH 24 PARGANAS                                             | Marks Obtained in                                 | 350                                                                                                                                                                                                                                                                                                                                                                                                                                                                                                                                                                                                                                                                                                                                                                                                                                                                                                                                                                                                                                                                                                                                                                                                                                                                                                                                                                                                                                                                                                                                                                                                                                                                                                                                                                                                                                                                                                                                                                                                                                                                                                                            |   |
| Sub-division*                                              | BARASAT SADAR                                                 | class VII Annual<br>Exam*                         |                                                                                                                                                                                                                                                                                                                                                                                                                                                                                                                                                                                                                                                                                                                                                                                                                                                                                                                                                                                                                                                                                                                                                                                                                                                                                                                                                                                                                                                                                                                                                                                                                                                                                                                                                                                                                                                                                                                                                                                                                                                                                                                                |   |
| School*                                                    | ADHATA HIGH SCHOOL(H.S)                                       | Full Marks in class VII Annual Exam*              | 500                                                                                                                                                                                                                                                                                                                                                                                                                                                                                                                                                                                                                                                                                                                                                                                                                                                                                                                                                                                                                                                                                                                                                                                                                                                                                                                                                                                                                                                                                                                                                                                                                                                                                                                                                                                                                                                                                                                                                                                                                                                                                                                            |   |
| Institution<br>Locality/Area*                              | RURAL                                                         | •                                                 |                                                                                                                                                                                                                                                                                                                                                                                                                                                                                                                                                                                                                                                                                                                                                                                                                                                                                                                                                                                                                                                                                                                                                                                                                                                                                                                                                                                                                                                                                                                                                                                                                                                                                                                                                                                                                                                                                                                                                                                                                                                                                                                                |   |
| Other Details                                              |                                                               |                                                   |                                                                                                                                                                                                                                                                                                                                                                                                                                                                                                                                                                                                                                                                                                                                                                                                                                                                                                                                                                                                                                                                                                                                                                                                                                                                                                                                                                                                                                                                                                                                                                                                                                                                                                                                                                                                                                                                                                                                                                                                                                                                                                                                |   |
| Category of                                                | sc                                                            | Disability status of candidate as per P.W.D. Act* | Visually Impaired                                                                                                                                                                                                                                                                                                                                                                                                                                                                                                                                                                                                                                                                                                                                                                                                                                                                                                                                                                                                                                                                                                                                                                                                                                                                                                                                                                                                                                                                                                                                                                                                                                                                                                                                                                                                                                                                                                                                                                                                                                                                                                              | • |
| candidate*                                                 |                                                               |                                                   |                                                                                                                                                                                                                                                                                                                                                                                                                                                                                                                                                                                                                                                                                                                                                                                                                                                                                                                                                                                                                                                                                                                                                                                                                                                                                                                                                                                                                                                                                                                                                                                                                                                                                                                                                                                                                                                                                                                                                                                                                                                                                                                                |   |
|                                                            | 50001 - 100000                                                | Religion*                                         | HINDU                                                                                                                                                                                                                                                                                                                                                                                                                                                                                                                                                                                                                                                                                                                                                                                                                                                                                                                                                                                                                                                                                                                                                                                                                                                                                                                                                                                                                                                                                                                                                                                                                                                                                                                                                                                                                                                                                                                                                                                                                                                                                                                          | * |
| candidate*  Parental Annual                                | 50001 - 100000<br>80000                                       | Religion*                                         | HINDU                                                                                                                                                                                                                                                                                                                                                                                                                                                                                                                                                                                                                                                                                                                                                                                                                                                                                                                                                                                                                                                                                                                                                                                                                                                                                                                                                                                                                                                                                                                                                                                                                                                                                                                                                                                                                                                                                                                                                                                                                                                                                                                          | • |
| candidate*  Parental Annual Income*  Actual Annual         |                                                               |                                                   | Control of the Contro | • |
| candidate*  Parental Annual Income*  Actual Annual Income* | 80000                                                         | Hosteller*                                        | No                                                                                                                                                                                                                                                                                                                                                                                                                                                                                                                                                                                                                                                                                                                                                                                                                                                                                                                                                                                                                                                                                                                                                                                                                                                                                                                                                                                                                                                                                                                                                                                                                                                                                                                                                                                                                                                                                                                                                                                                                                                                                                                             | • |

STEP 11: Once saved you may find a Lock button at the bottom-right corner of the page. If you do not need any change in application form you can click on "Lock Details" to lock your application form and proceed to next step.