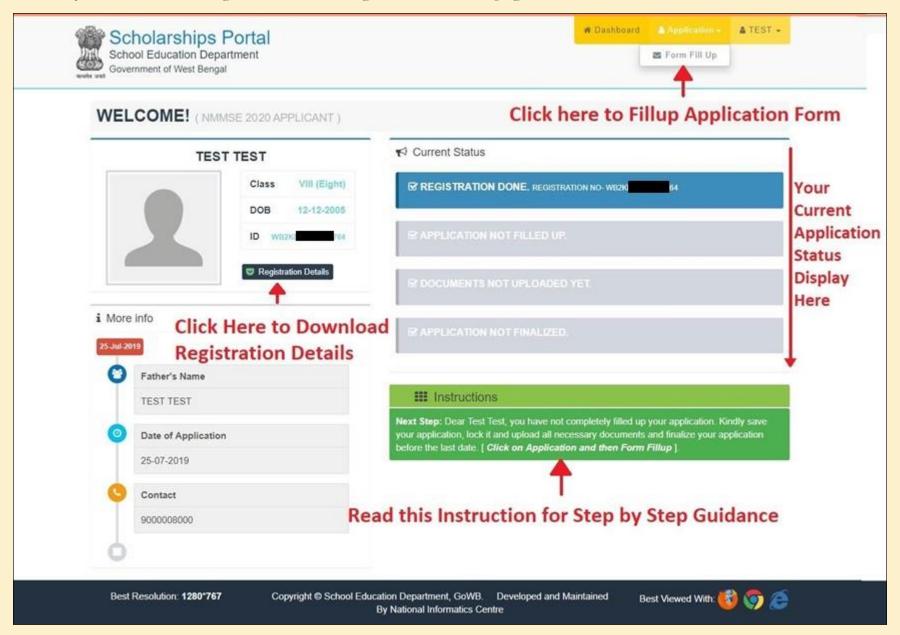

**STEP 8:** Now you can login with your registration no as USER ID and password (Set at the time of registration).

**STEP 9-a:** On successful login you will redirected to your scholarships dashboard. Here you can see application current status along with a set of control. Click on "Application" and then click "Form Fill Up" to fill up NMMSE 2020 application form. You may read instructions given at bottom-right corner of the page.