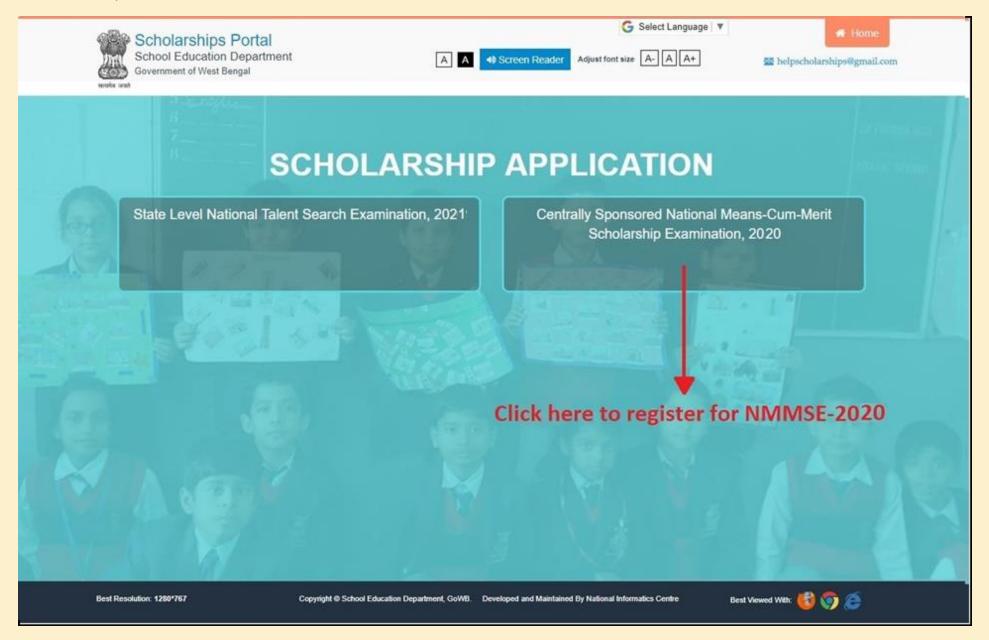

STEP 3: Here you need to choose "Centrally Sponsored National Means-Cum-Merit Scholarship Examination, 2020" as scholarships type for NMMSE 2020 to proceed. Click on "Centrally Sponsored National Means-Cum-Merit Scholarship Examination, 2020".