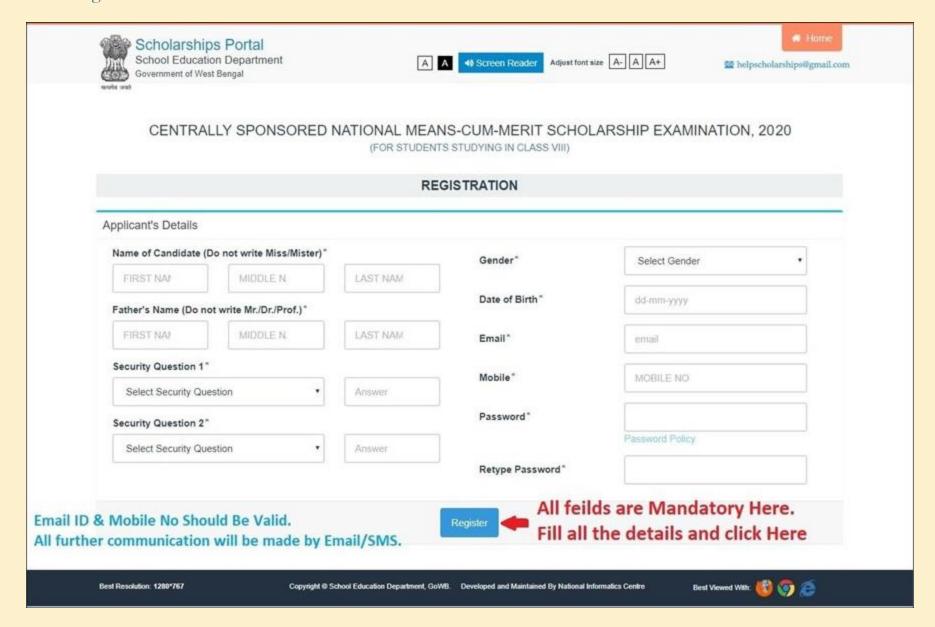

**STEP 5:** Now you will see a registration form containing some basic details. Here all the details are mandatory. Give proper and valid email id and mobile number as all future communication will made to these. Set a strong password. This password is required to login for application fill up and for the rest of the process. You will get USERID / Registration No after successful registration. You will also receive Email and SMS.