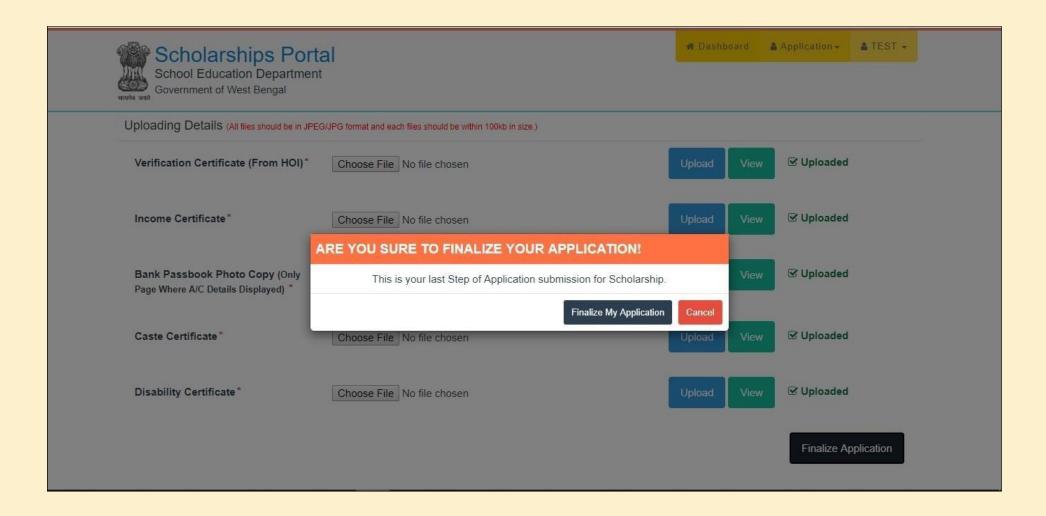

After uploading all the Documents this button will get activated. Click on it to finalize your Application. Once you finilize your application, you are unable to change any documents.

Finalize Application

Best Resolution: 1280\*767

Copyright @ School Education Department, GoWB. Developed and Maintained By National Informatics Centre

Best Viewed With:

After clicking the Finalize button, this window will open. Click "Finalize My Application" button to final submit.