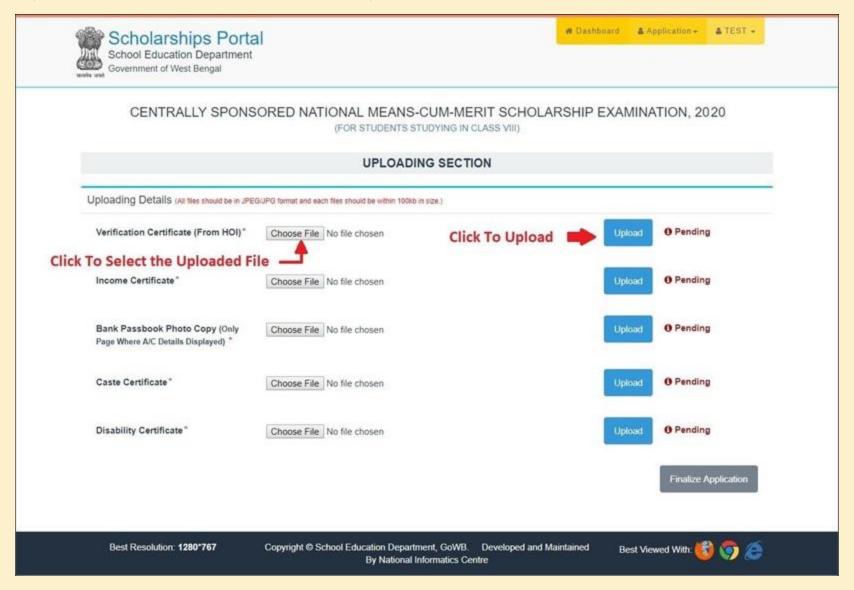

#### **STEP 13:** Next step is uploading of supporting documents. Kindly read instructions before proceed to this section.

For NMMSE, 2020 you need to upload scan copy of verification certificate (2<sup>nd</sup> page only), bank passbook (Front page only which display your name along with Account number and IFSC code), and income certificate (Must be from Employer / Designated Officer mentioned in the instruction set clearly). In case if you belong to "SC / ST" you need to upload scan copy of your cast certificate. If you are "Physically Disabled", you need to upload scan copy of Disability Certificate. Click On upload to proceed to the document uploading section.

**STEP 14:** By clicking on upload system will move to upload section, where you need to upload supporting documents in JPG/JPEG format under 100 KB file size. After uploading of all documents "Finalize Application" button will get active automatically. Click on "Finalize Application" to finalize your application.

#### CENTRALLY SPONSORED NATIONAL MEANS-CUM-MERIT SCHOLARSHIP EXAMINATION, 2020

(FOR STUDENTS STUDYING IN CLASS VIII)

| UPLOADING SECTION                                                                                         |                            |                   |        |                  |   |  |  |  |
|-----------------------------------------------------------------------------------------------------------|----------------------------|-------------------|--------|------------------|---|--|--|--|
| Uploading Details (All files should be in JPEG/JPG format and each files should be within 100kb in size.) |                            |                   |        |                  |   |  |  |  |
| Verification Certificate (From HOI)                                                                       | Choose File No file chosen | Click to view the | Upload | View   ☑ Uploade | d |  |  |  |
| Income Certificate*                                                                                       | Choose File No file chosen | Uploaded File     | Upload | View   ☑ Uploade | d |  |  |  |
| Bank Passbook Photo Copy (Only<br>Page Where A/C Details Displayed) *                                     | Choose File No file chosen |                   | Upload | View S Uploade   | d |  |  |  |
| Caste Certificate*                                                                                        | Choose File No file chosen |                   | Upload | View   ☑ Uploade | d |  |  |  |
| Disability Certificate*                                                                                   | Choose File No file chosen |                   | Upload | View             | d |  |  |  |