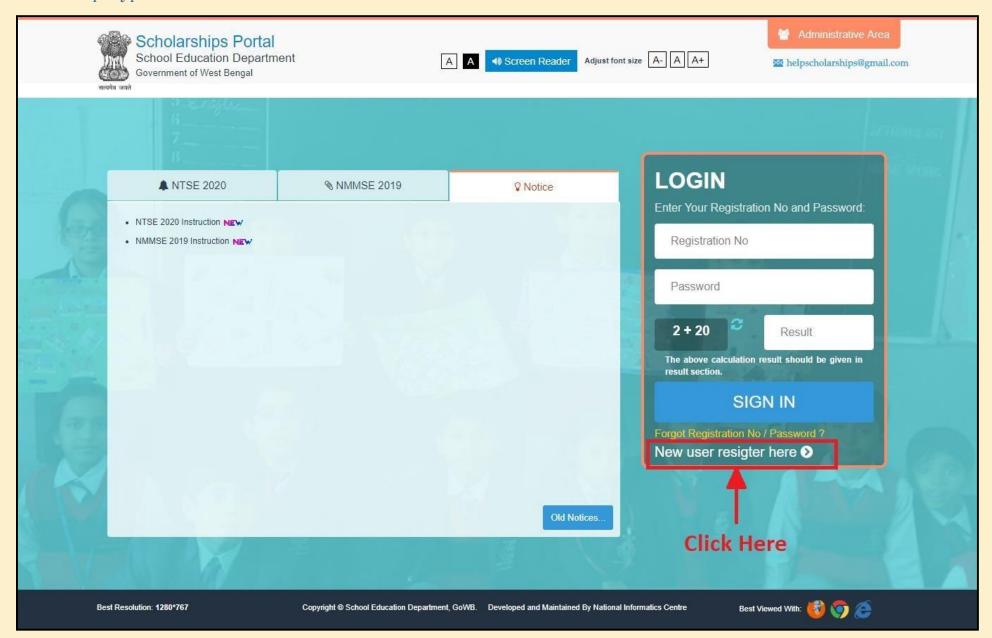

**STEP 2:** Every applicant of NMMSE 2020 need to do one-time registration process. Click on "New user register here" to register yourself. It is a one-time process for each applicant. On clicking you will be forwarded to a new window to select scholarships type.