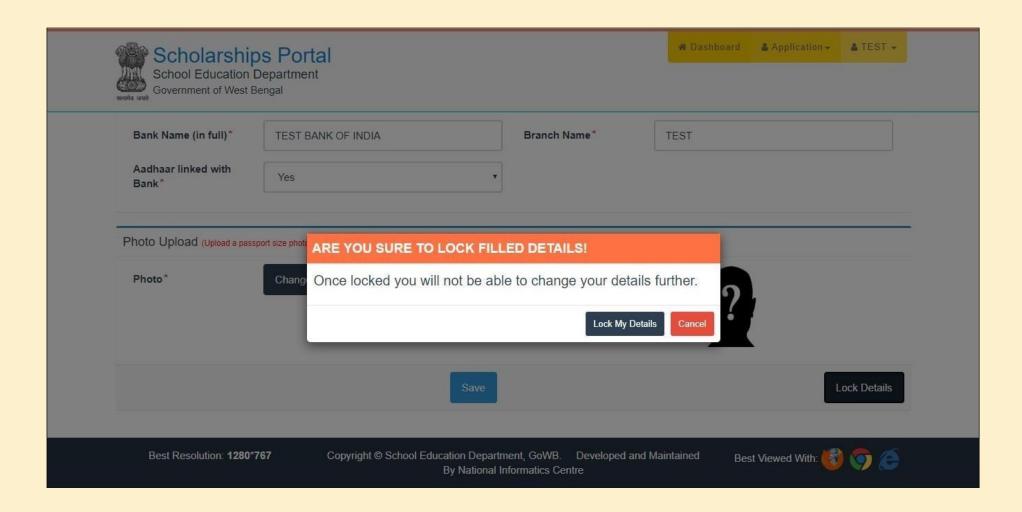

After clicking the Lock button, this window will open. Click "Lock My Details" button to lock the Application.

STEP 12: Once you locked your application form you will move to next step to download section where you need to download "Verification Certificate". Take a print and signed it by your school / institutions HOI and scan the 2<sup>nd</sup> page of the verification certificate and get ready to upload it in upload section.