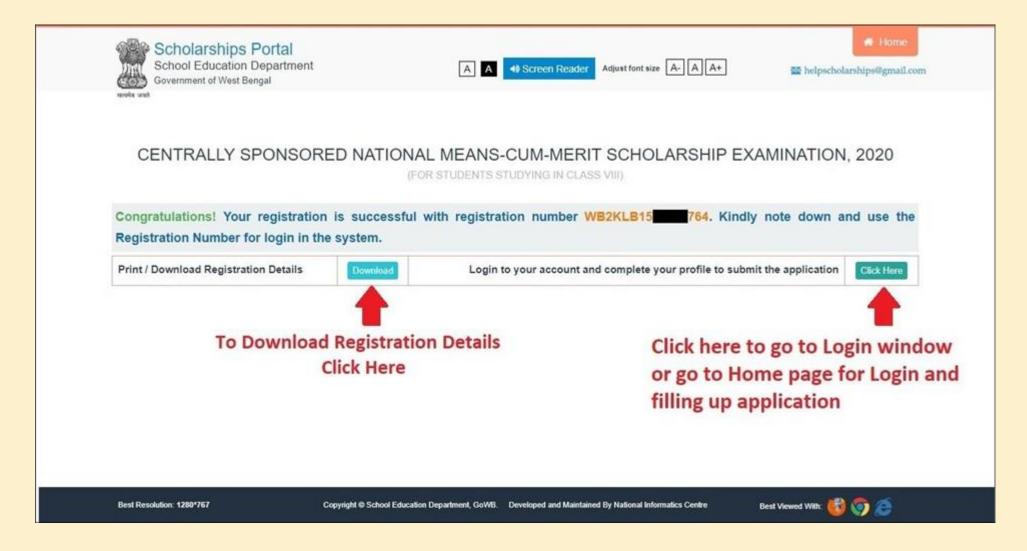

**STEP 6:** After fill up registration form click on "Register" to complete registration process.

**STEP 7:** After clicking on register, if registration is successfully done system will provide you a registration number along with registration details. You may download it or proceed to login for application filling up.

**STEP 8:** Now you can login with your registration no as USER ID and password (Set at the time of registration).

**STEP 9-a:** On successful login you will redirected to your scholarships dashboard. Here you can see application current status along with a set of control. Click on "Application" and then click "Form Fill Up" to fill up NMMSE 2020 application form. You may read instructions given at bottom-right corner of the page.