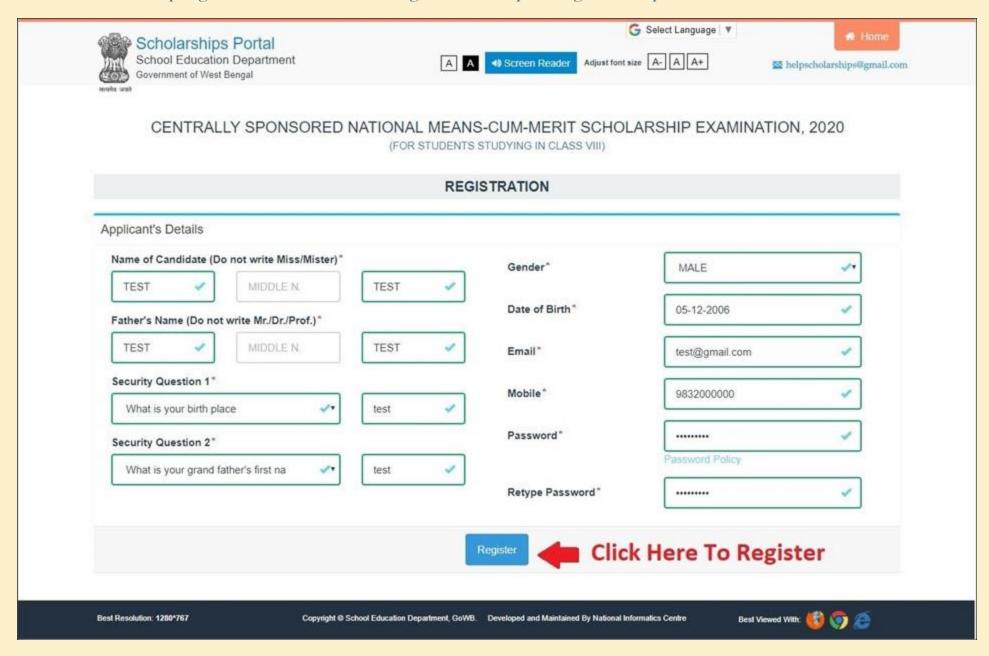

**STEP 5:** Now you will see a registration form containing some basic details. Here all the details are mandatory. Give proper and valid email id and mobile number as all future communication will made to these. Set a strong password. This password is required to login for application fill up and for the rest of the process. You will get USERID / Registration No after successful registration. You will also receive Email and SMS.

**STEP 6:** After fill up registration form click on "Register" to complete registration process.

**STEP 7:** After clicking on register, if registration is successfully done system will provide you a registration number along with registration details. You may download it or proceed to login for application filling up.