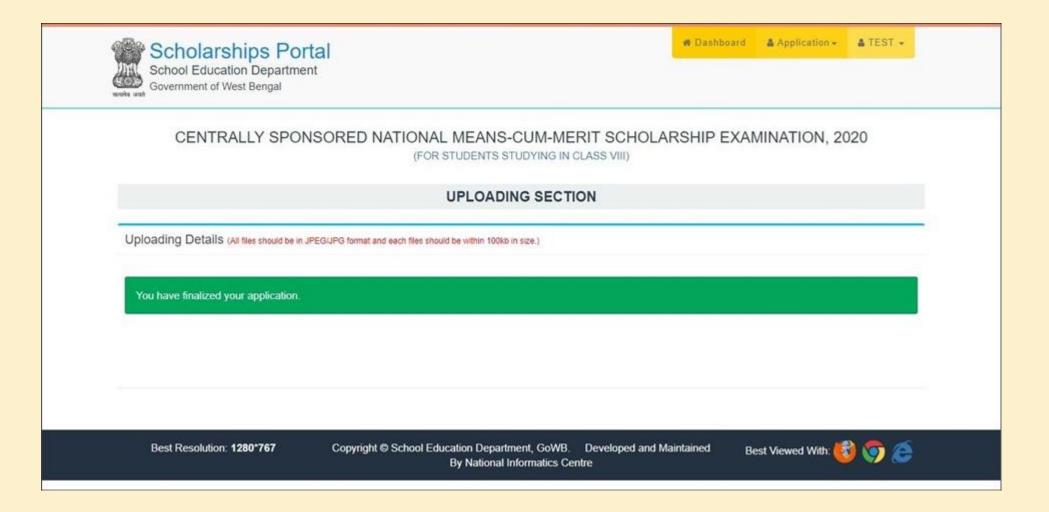

**STEP 15:** Your application form has been sent for verification. You will be notified once it gets any update. If your application form has been unlocked due to some reason, then you need to follow step 9(b).

**STEP 16:** After completing the whole process, your Dashboard will look like this.