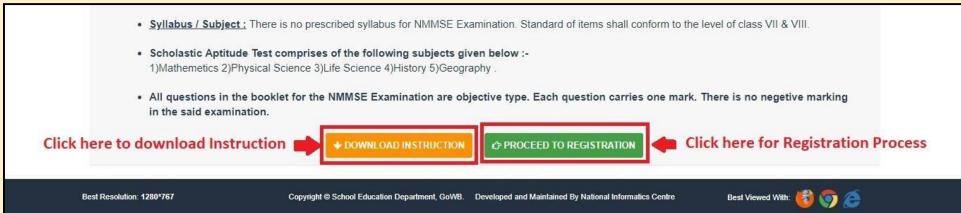

**STEP 4:** By clicking on scholarships type you will be forwarded to NMMSE, 2020 instruction page. **Read complete** instruction before proceed carefully. Scroll down to bottom of the page and you will see two buttons. You can Download Instruction by clicking on left button and to proceed with registration click on 'PROCEED TO REGISTRATION'.