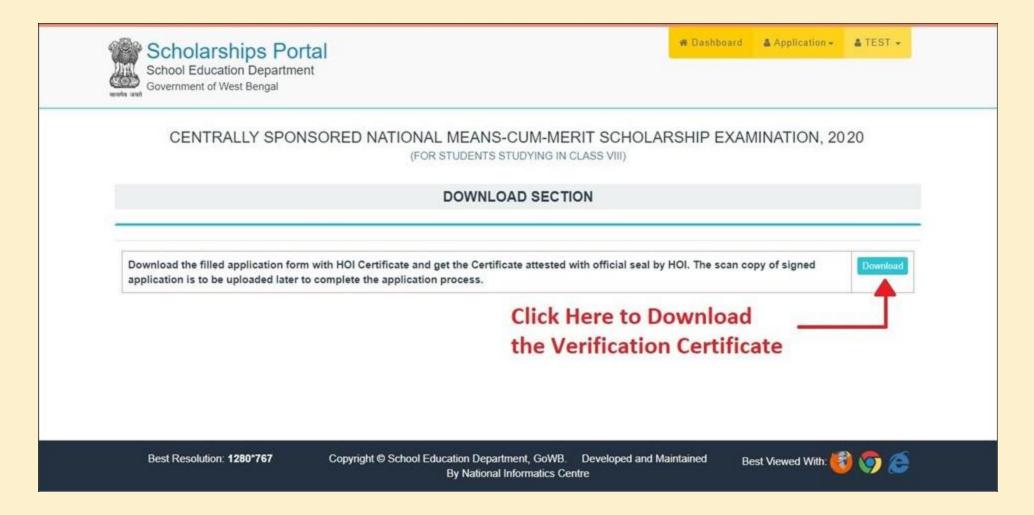

After clicking the Lock button, this window will open. Click "Lock My Details" button to lock the Application.

STEP 12: Once you locked your application form you will move to next step to download section where you need to download "Verification Certificate". Take a print and signed it by your school / institutions HOI and scan the 2<sup>nd</sup> page of the verification certificate and get ready to upload it in upload section.