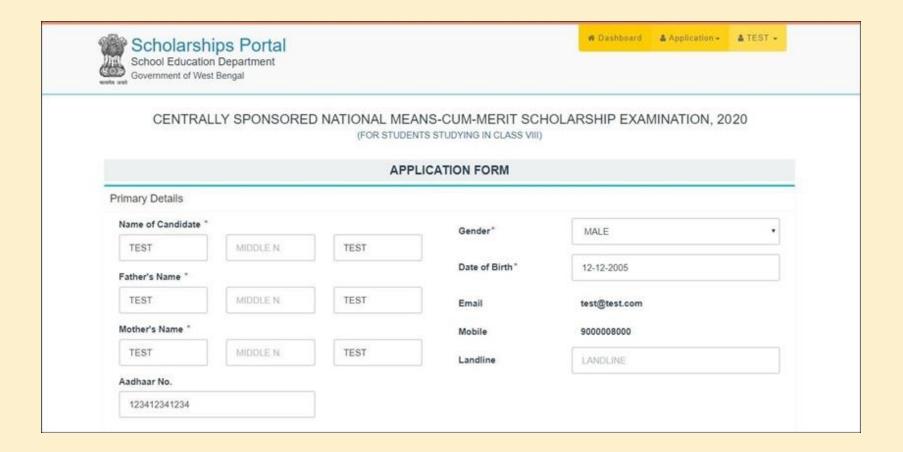

A sample unlocked situation is given bellow-

**STEP 10:** Here you need to fill up application form dully with no-mistake and no wrong information. Any wrong information may cancel your candidature. After filling up application form click on 'Save' (at the center-bottom of this page) to save your application as draft mode. You may change your details in the application form and save it until you lock your application form. An example is given below:

For NMMSE 2020:

| Locality/House<br>No./Street Name*                         | TEST                                                          | State*                                            | WEST BENGAL                                                                                                                                                                                                                                                                                                                                                                                                                                                                                                                                                                                                                                                                                                                                                                                                                                                                                                                                                                                                                                                                                                                                                                                                                                                                                                                                                                                                                                                                                                                                                                                                                                                                                                                                                                                                                                                                                                                                                                                                                                                                                                                    | • |
|------------------------------------------------------------|---------------------------------------------------------------|---------------------------------------------------|--------------------------------------------------------------------------------------------------------------------------------------------------------------------------------------------------------------------------------------------------------------------------------------------------------------------------------------------------------------------------------------------------------------------------------------------------------------------------------------------------------------------------------------------------------------------------------------------------------------------------------------------------------------------------------------------------------------------------------------------------------------------------------------------------------------------------------------------------------------------------------------------------------------------------------------------------------------------------------------------------------------------------------------------------------------------------------------------------------------------------------------------------------------------------------------------------------------------------------------------------------------------------------------------------------------------------------------------------------------------------------------------------------------------------------------------------------------------------------------------------------------------------------------------------------------------------------------------------------------------------------------------------------------------------------------------------------------------------------------------------------------------------------------------------------------------------------------------------------------------------------------------------------------------------------------------------------------------------------------------------------------------------------------------------------------------------------------------------------------------------------|---|
| City/Town/Village*                                         | TEST                                                          | District*                                         | NORTH TWENTY FOUR PARGANAS                                                                                                                                                                                                                                                                                                                                                                                                                                                                                                                                                                                                                                                                                                                                                                                                                                                                                                                                                                                                                                                                                                                                                                                                                                                                                                                                                                                                                                                                                                                                                                                                                                                                                                                                                                                                                                                                                                                                                                                                                                                                                                     | • |
| Police Station*                                            | TEST                                                          | Area*                                             | RURAL                                                                                                                                                                                                                                                                                                                                                                                                                                                                                                                                                                                                                                                                                                                                                                                                                                                                                                                                                                                                                                                                                                                                                                                                                                                                                                                                                                                                                                                                                                                                                                                                                                                                                                                                                                                                                                                                                                                                                                                                                                                                                                                          | • |
| Post Office*                                               | TEST                                                          | PIN Code*                                         | 700000                                                                                                                                                                                                                                                                                                                                                                                                                                                                                                                                                                                                                                                                                                                                                                                                                                                                                                                                                                                                                                                                                                                                                                                                                                                                                                                                                                                                                                                                                                                                                                                                                                                                                                                                                                                                                                                                                                                                                                                                                                                                                                                         |   |
| Institution Details (in wh                                 | nich candidate presently studying at Class VIII)  West Bengal | Medium of examination*                            | English                                                                                                                                                                                                                                                                                                                                                                                                                                                                                                                                                                                                                                                                                                                                                                                                                                                                                                                                                                                                                                                                                                                                                                                                                                                                                                                                                                                                                                                                                                                                                                                                                                                                                                                                                                                                                                                                                                                                                                                                                                                                                                                        | • |
| District*                                                  | NORTH 24 PARGANAS                                             | Marks Obtained in                                 | 350                                                                                                                                                                                                                                                                                                                                                                                                                                                                                                                                                                                                                                                                                                                                                                                                                                                                                                                                                                                                                                                                                                                                                                                                                                                                                                                                                                                                                                                                                                                                                                                                                                                                                                                                                                                                                                                                                                                                                                                                                                                                                                                            |   |
| Sub-division*                                              | BARASAT SADAR                                                 | class VII Annual<br>Exam*                         |                                                                                                                                                                                                                                                                                                                                                                                                                                                                                                                                                                                                                                                                                                                                                                                                                                                                                                                                                                                                                                                                                                                                                                                                                                                                                                                                                                                                                                                                                                                                                                                                                                                                                                                                                                                                                                                                                                                                                                                                                                                                                                                                |   |
| School*                                                    | ADHATA HIGH SCHOOL(H.S)                                       | Full Marks in class VII Annual Exam*              | 500                                                                                                                                                                                                                                                                                                                                                                                                                                                                                                                                                                                                                                                                                                                                                                                                                                                                                                                                                                                                                                                                                                                                                                                                                                                                                                                                                                                                                                                                                                                                                                                                                                                                                                                                                                                                                                                                                                                                                                                                                                                                                                                            |   |
| Institution<br>Locality/Area*                              | RURAL                                                         | •                                                 |                                                                                                                                                                                                                                                                                                                                                                                                                                                                                                                                                                                                                                                                                                                                                                                                                                                                                                                                                                                                                                                                                                                                                                                                                                                                                                                                                                                                                                                                                                                                                                                                                                                                                                                                                                                                                                                                                                                                                                                                                                                                                                                                |   |
| Other Details                                              |                                                               |                                                   |                                                                                                                                                                                                                                                                                                                                                                                                                                                                                                                                                                                                                                                                                                                                                                                                                                                                                                                                                                                                                                                                                                                                                                                                                                                                                                                                                                                                                                                                                                                                                                                                                                                                                                                                                                                                                                                                                                                                                                                                                                                                                                                                |   |
| Category of                                                | sc                                                            | Disability status of candidate as per P.W.D. Act* | Visually Impaired                                                                                                                                                                                                                                                                                                                                                                                                                                                                                                                                                                                                                                                                                                                                                                                                                                                                                                                                                                                                                                                                                                                                                                                                                                                                                                                                                                                                                                                                                                                                                                                                                                                                                                                                                                                                                                                                                                                                                                                                                                                                                                              | • |
| candidate*                                                 |                                                               |                                                   |                                                                                                                                                                                                                                                                                                                                                                                                                                                                                                                                                                                                                                                                                                                                                                                                                                                                                                                                                                                                                                                                                                                                                                                                                                                                                                                                                                                                                                                                                                                                                                                                                                                                                                                                                                                                                                                                                                                                                                                                                                                                                                                                |   |
|                                                            | 50001 - 100000                                                | Religion*                                         | HINDU                                                                                                                                                                                                                                                                                                                                                                                                                                                                                                                                                                                                                                                                                                                                                                                                                                                                                                                                                                                                                                                                                                                                                                                                                                                                                                                                                                                                                                                                                                                                                                                                                                                                                                                                                                                                                                                                                                                                                                                                                                                                                                                          | * |
| candidate*  Parental Annual                                | 50001 - 100000<br>80000                                       | Religion*                                         | HINDU                                                                                                                                                                                                                                                                                                                                                                                                                                                                                                                                                                                                                                                                                                                                                                                                                                                                                                                                                                                                                                                                                                                                                                                                                                                                                                                                                                                                                                                                                                                                                                                                                                                                                                                                                                                                                                                                                                                                                                                                                                                                                                                          | • |
| candidate*  Parental Annual Income*  Actual Annual         |                                                               |                                                   | Control of the Contro | • |
| candidate*  Parental Annual Income*  Actual Annual Income* | 80000                                                         | Hosteller*                                        | No                                                                                                                                                                                                                                                                                                                                                                                                                                                                                                                                                                                                                                                                                                                                                                                                                                                                                                                                                                                                                                                                                                                                                                                                                                                                                                                                                                                                                                                                                                                                                                                                                                                                                                                                                                                                                                                                                                                                                                                                                                                                                                                             | • |