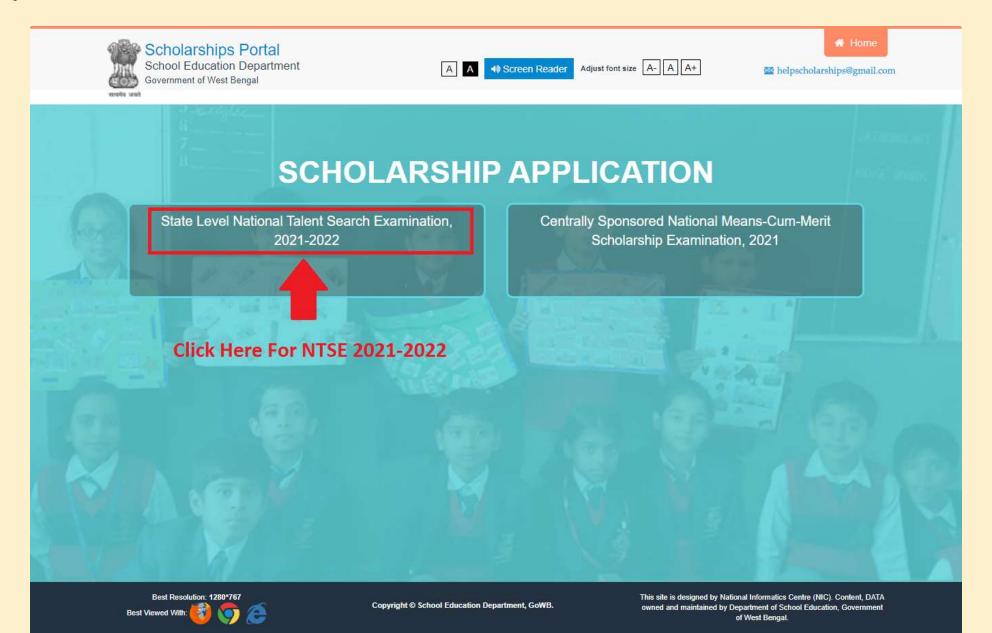

**STEP 2:** Every applicant of NTSE 2021-2022 need to do one-time registration process. Click on "New user register here" to register yourself. It is a one-time process for each applicant. On clicking you will be forwarded to a new window to select scholarships type.

**STEP 3:** Here you need to choose "State Level National Talent Search Examination, 2021-2022" for NTSE 2021-2022 to proceed. Click on "State Level National Talent Search Examination, 2021-2022".

**STEP 4:** By clicking on scholarships type you will be forwarded to NTSE, 2021-22 instruction page. Read complete instruction before proceed carefully. Scroll down to bottom of the page and you will see two buttons. You can Download Instruction by clicking on left button and to proceed with registration click on 'PROCEED TO REGISTRATION'.