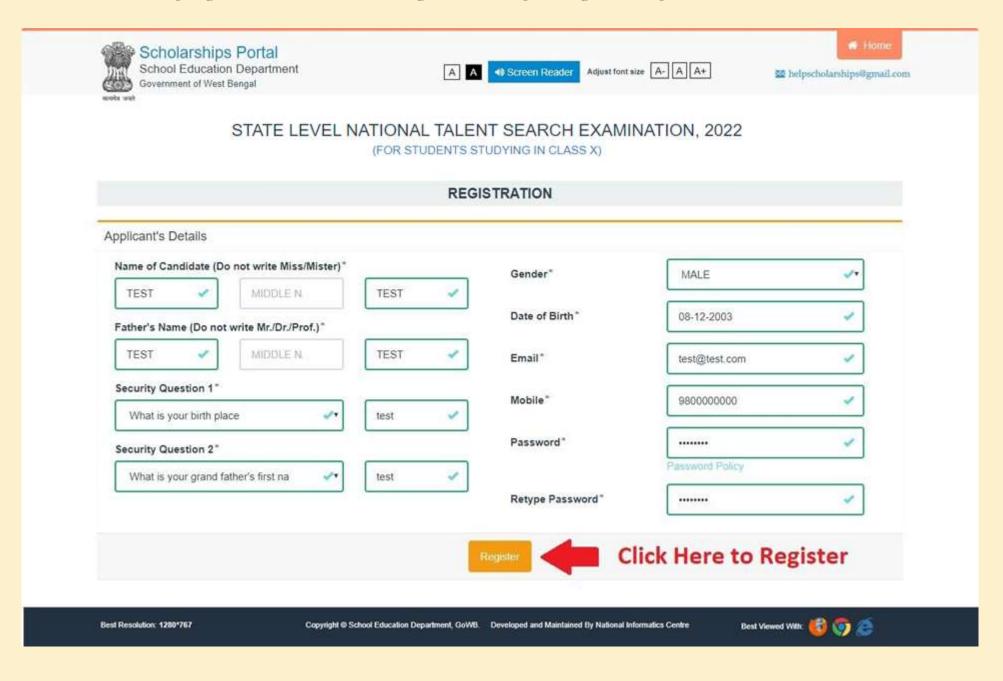

**STEP 5:** Now you will see a registration form containing some basic details. Here all the details are mandatory. Give proper and valid email id and mobile number as all future communication will made to these. Set a strong password. This password is required to login for application fill up and for the rest of the process. You will get USERID / Registration No after successful registration. You will also receive email. Same will be for NTSE, 2021-22.