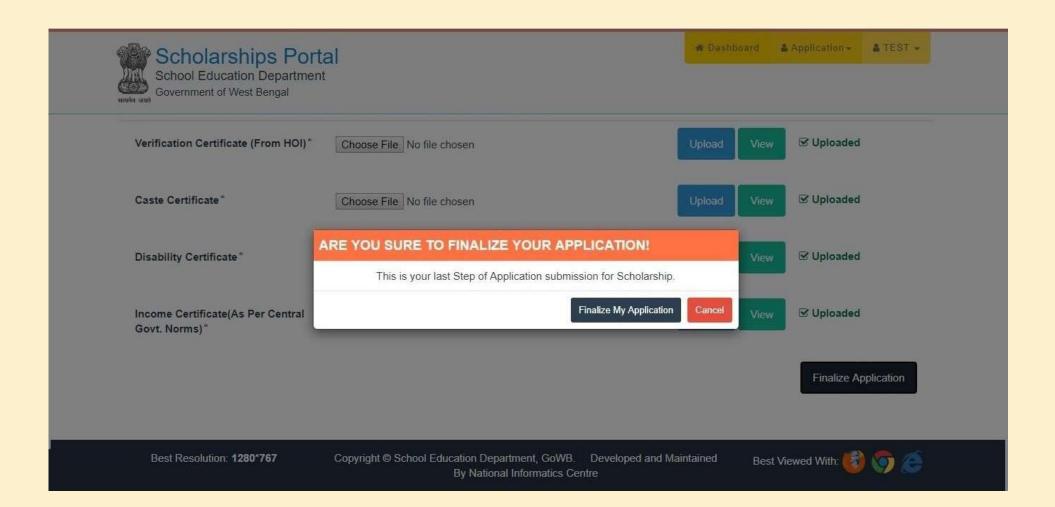

**STEP 14:** By clicking on upload system will move to upload section, where you need to upload supporting documents in PDF format under 200 KB file size. By first time when you move to upload section "Finalize Application". After uploading of all documents this button will get active automatically. Click on "Finalize Application" to finalize your application.

After clicking the Finalize button, this window will open. Click "Finalize My Application" button to final submit.

**STEP 15:** Your application form has been sent for verification. You will be notified once it gets any update. If your application form has been unlocked due to some reason, then you need to follow step 9(b).