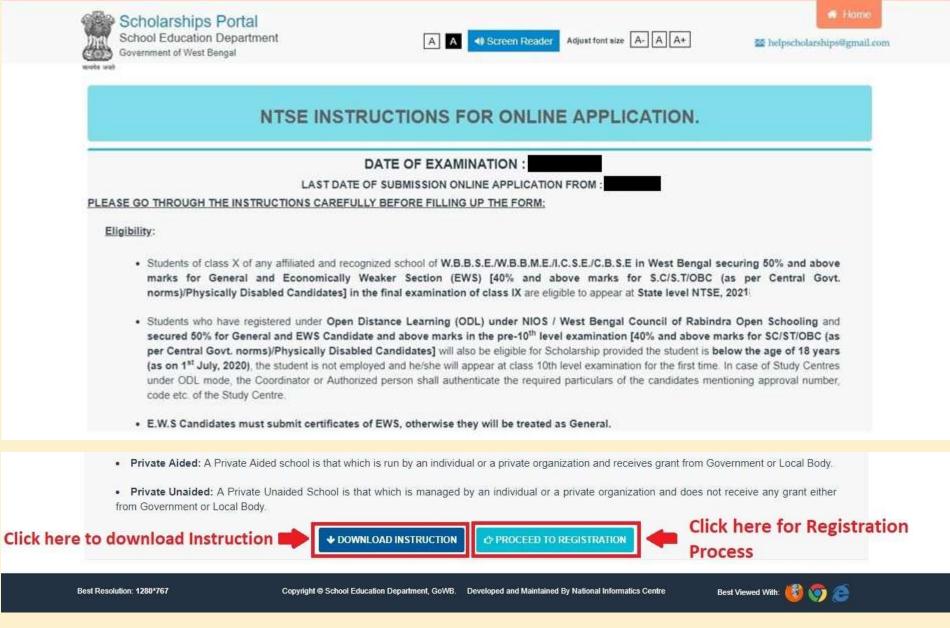

**STEP 3:** Here you need to choose "State Level National Talent Search Examination, 2021-2022" for NTSE 2021-2022 to proceed. Click on "State Level National Talent Search Examination, 2021-2022".

**STEP 4:** By clicking on scholarships type you will be forwarded to NTSE, 2021-22 instruction page. Read complete instruction before proceed carefully. Scroll down to bottom of the page and you will see two buttons. You can Download Instruction by clicking on left button and to proceed with registration click on 'PROCEED TO REGISTRATION'.