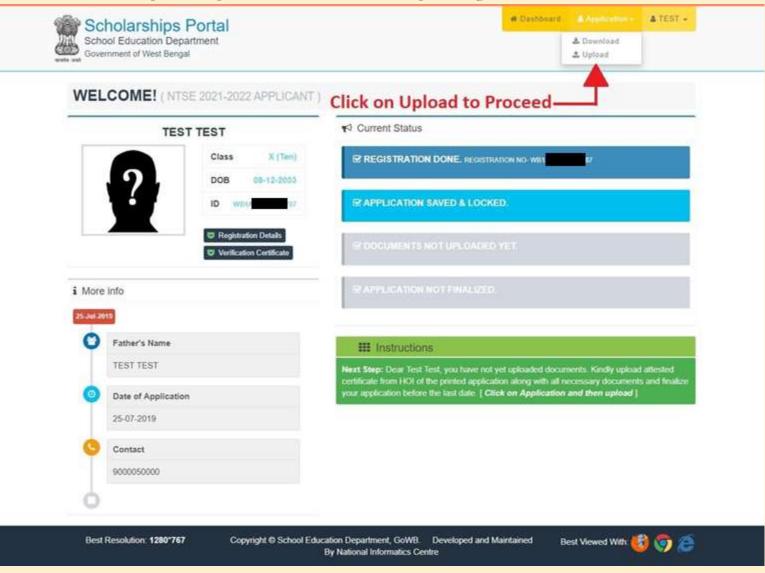

**STEP 11:** Once saved you may find a Lock button at the bottom-right corner of the page. If you do not need any change in application form you can click on "Lock Details" to lock your application form and proceed to next step.

**STEP 13:** Next step is uploading of supporting documents. Kindly read instructions before proceed to this section.

For NTSE, 2021-22, you need to upload scan copy of verification certificate (2<sup>nd</sup> page only). In case if you belong to EWS category then you need to upload the EWS certificate. In case if you belong to "SC / ST/ OBC (as per Central Govt. norms)" you need to upload scan copy of your cast certificate. If you are "Physically Disabled", you need to upload scan copy of Disability Certificate. Click On upload to proceed to the document uploading section.

**STEP 14:** By clicking on upload system will move to upload section, where you need to upload supporting documents in PDF format under 200 KB file size. By first time when you move to upload section "Finalize Application". After uploading of all documents this button will get active automatically. Click on "Finalize Application" to finalize your application.