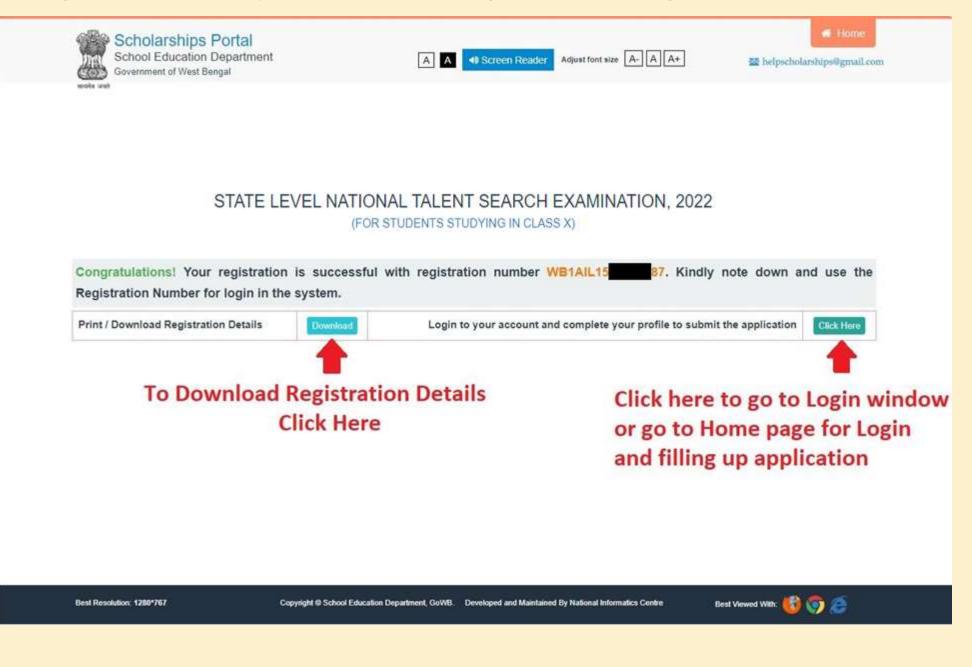

**STEP 6:** After fill up registration form click on "Register" to complete registration process.

**STEP 7:** After clicking on register, if registration is successfully done system will provide you a registration number along with registration details. You may download it or proceed to login for application filling up.