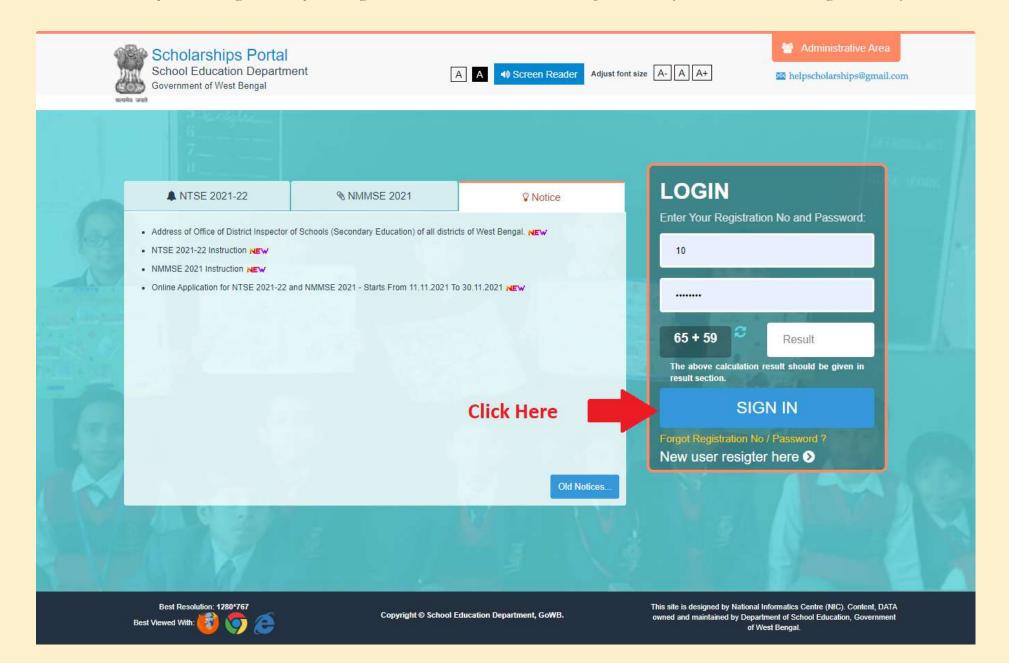

# **USER MANUAL**

(URL: https://scholarships.wbsed.gov.in)

**STEP 1:** Open any html 5 web browser (Preferable Latest version of Firefox or Chrome). Type the url given above in the address bar of the browser. You will see the home page of scholarships portal of School Education Department, GoWB.

|                             | School Education Departme<br>Government of West Bengal                      | ent                                     | A A Screen Reader                | Adjust font size A- A A+          | <ul> <li>Administrative /</li> <li>Melpscholarships@g</li> </ul>                                        |                             |
|-----------------------------|-----------------------------------------------------------------------------|-----------------------------------------|----------------------------------|-----------------------------------|---------------------------------------------------------------------------------------------------------|-----------------------------|
|                             | 6<br>7<br>11                                                                |                                         |                                  |                                   |                                                                                                         | De Transa sera<br>De Transa |
|                             | NTSE 2021-22                                                                | % NMMSE 2021                            | Q Notice                         | LOGIN                             |                                                                                                         |                             |
| 100                         | Address of Office of District Inspector a                                   | Contrain (Consording) Education) of all | districts of Wast Dopped Lump    | Enter Your Re                     | gistration No and Password:                                                                             |                             |
| 1 ST                        | Address of Office of District Inspector of     NTSE 2021-22 Instruction NEW | Schools (Secondary Education) of an     | districts of west bengal. NEW    | 10                                |                                                                                                         | -184                        |
|                             | NMMSE 2021 Instruction NEW                                                  |                                         |                                  |                                   |                                                                                                         |                             |
| and the second              | Online Application for NTSE 2021-22 ar                                      | nd NMMSE 2021 - Starts From 11.11.2     | 021 To 30.11.2021 NEW            |                                   |                                                                                                         | 100                         |
| in the second               | and the second second                                                       |                                         |                                  |                                   |                                                                                                         |                             |
| 1. 1. 1. 1. 1.              |                                                                             |                                         |                                  | 65 + 59                           | Result                                                                                                  |                             |
| 11111                       |                                                                             |                                         |                                  | The above calc<br>result section. | culation result should be given in                                                                      |                             |
| 1                           |                                                                             |                                         |                                  |                                   | SIGN IN                                                                                                 |                             |
|                             |                                                                             |                                         |                                  |                                   | tion No / Password ?                                                                                    |                             |
|                             |                                                                             |                                         |                                  | New user re                       | esigter here 📎                                                                                          |                             |
| 1 5                         | 1.58.6                                                                      |                                         | Old No                           | otices                            |                                                                                                         |                             |
|                             | ALS AND                                                                     |                                         |                                  |                                   |                                                                                                         |                             |
|                             |                                                                             |                                         |                                  |                                   |                                                                                                         |                             |
| $\mathbf{z} \in \mathbf{V}$ |                                                                             | // بلغه و 1                             |                                  |                                   |                                                                                                         |                             |
|                             | Best Resolution: 1280*767<br>Best Viewed With: 🚳 🌀 🥭                        | Copyright © Sci                         | hool Education Department, GoWB. |                                   | National Informatics Centre (NIC). Conter<br>by Department of School Education, Gove<br>of West Bengal. |                             |

**STEP 2:** Every applicant of NTSE 2021-2022 need to do one-time registration process. Click on "New user register here" to register yourself. It is a one-time process for each applicant. On clicking you will be forwarded to a new window to select scholarships type.