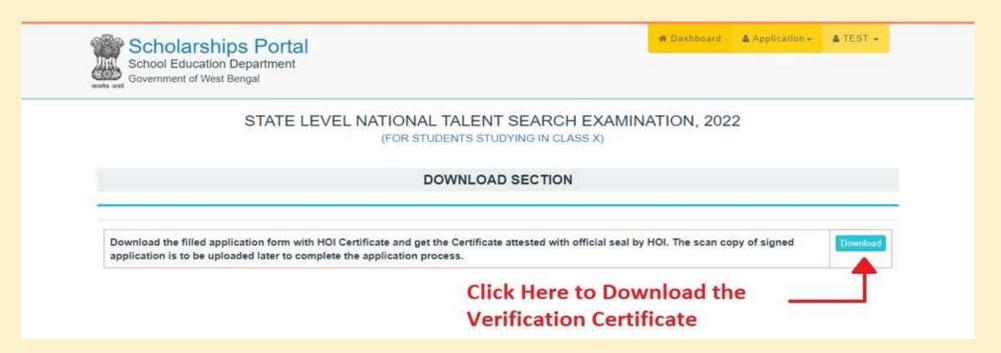

**STEP 12:** Once you locked your application form you will move to next step to download section where you need to download "Verification Certificate". Take a print and signed it by your school / institutions HOI and scan the 2<sup>nd</sup> page of the verification certificate and get ready to upload it in upload section.