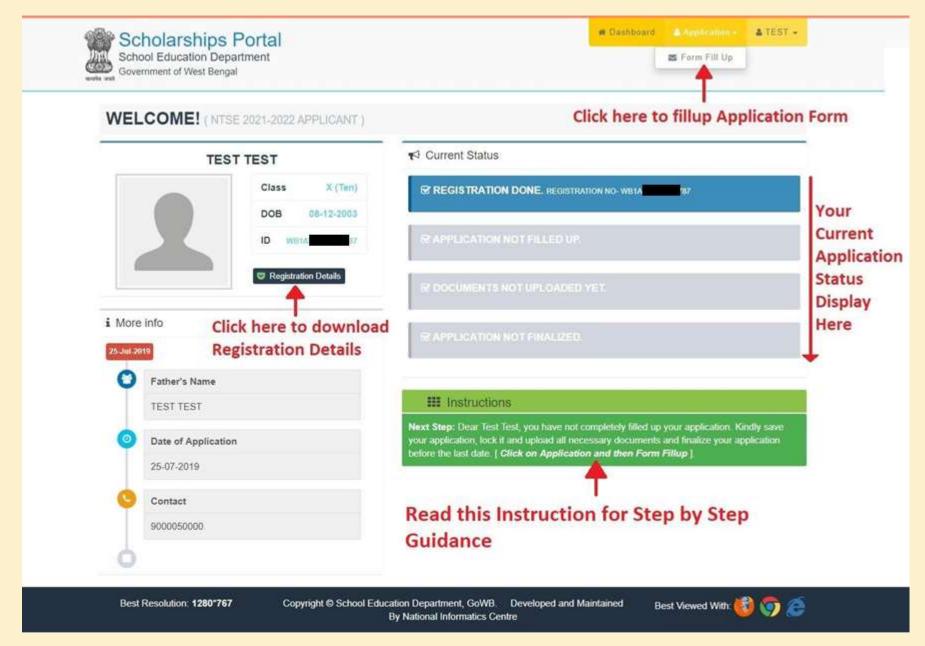

### STEP 8: Now you can login with your registration no as USER ID and password (Set at the time of registration).

**STEP 9-a:** On successful login you will redirected to your scholarships dashboard. Here you can see application current status along with a set of control. Click on "Application" and then click "Form Fill Up" to fill up NTSE, 2021-22 application form. You may read instructions given at bottom-right corner of the page.