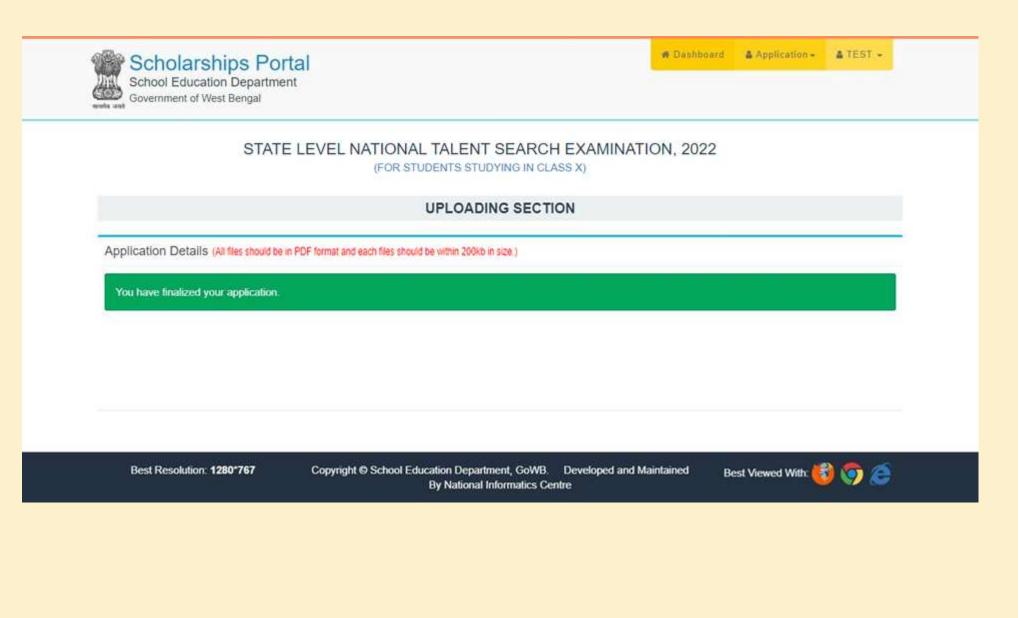

After clicking the Finalize button, this window will open. Click "Finalize My Application" button to final submit.

**STEP 15:** Your application form has been sent for verification. You will be notified once it gets any update. If your application form has been unlocked due to some reason, then you need to follow step 9(b).