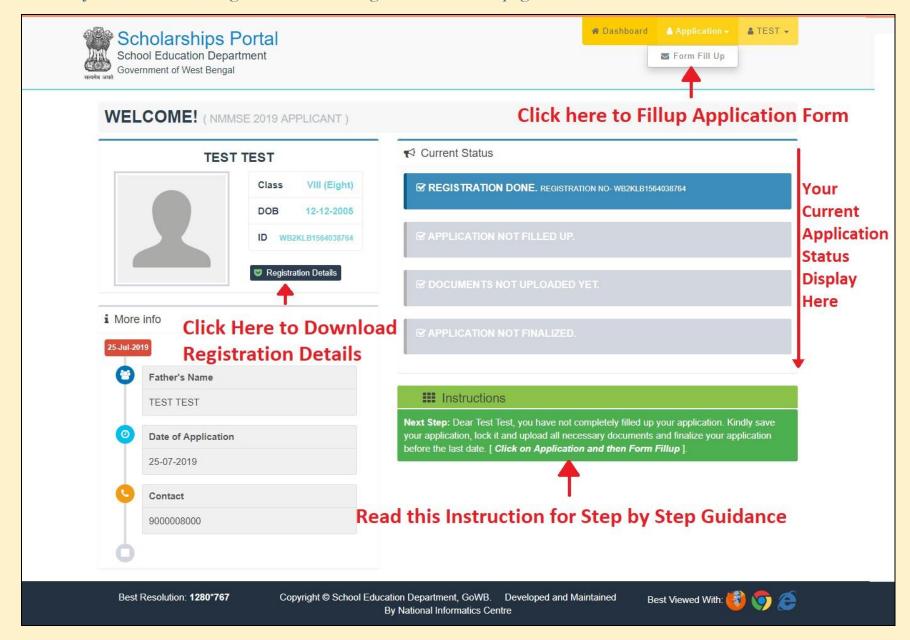

### © scholarships.wbsed.gov.in

**STEP 9-a:** On successful login you will redirected to your scholarships dashboard. Here you can see application current status along with a set of control. Click on "Application" and then click "Form Fill Up" to fill up NMMSE 2019 application form. You may read instructions given at bottom-right corner of the page.