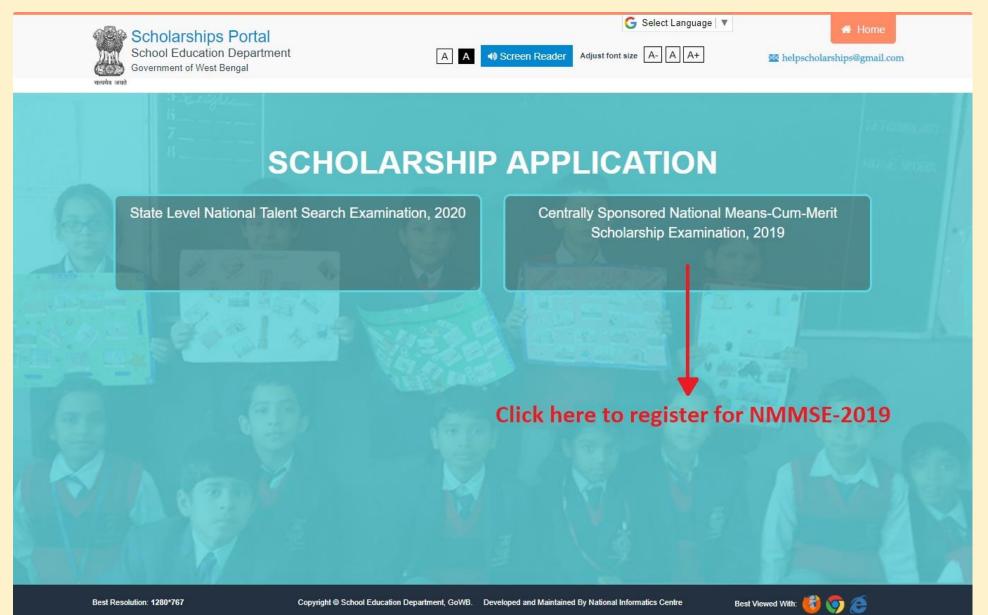

**STEP 2:** Every applicant of NMMSE 2019 need to do one-time registration process. Click on "New user register here" to register yourself. It is a one-time process for each applicant. On clicking you will be forwarded to a new window to select scholarships type.

#### $\ensuremath{\mathbb{C}}$ scholarships.wbsed.gov.in

**STEP 3:** Here you need to choose "Centrally Sponsored National Means-Cum-Merit Scholarship Examination, 2019" as scholarships type for NMMSE 2019 to proceed. Click on "Centrally Sponsored National Means-Cum-Merit Scholarship Examination, 2019".