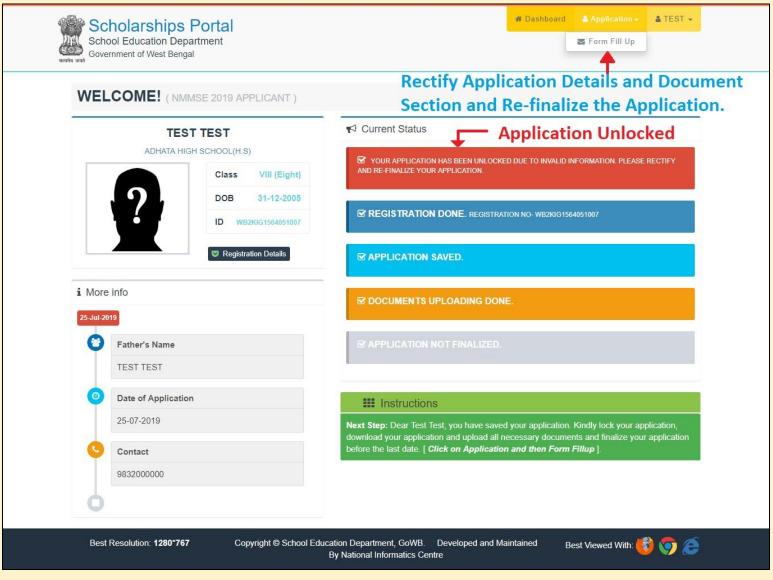

**STEP 9-b:** In case you have done some mistake while filling up application form or in document uploading, your application will be unlocked for some reason mentioned in the dashboard. You will receive an email regarding the same. Follow from step 9(a) [except 9(b)] and continue application edit/fill-up and correct your mistake mentioned in email / at dashboard. After correction kindly finalize your application before last date given to you.

A sample unlocked situation is given bellow-

**STEP 10:** Here you need to fill up application form dully with no-mistake and no wrong information. Any wrong information may cancel your candidature. After filling up application form click on 'Save' (at the center-bottom of this page) to save your application as draft mode. You may change your details in the application form and save it until you lock your application form. An example is given below: