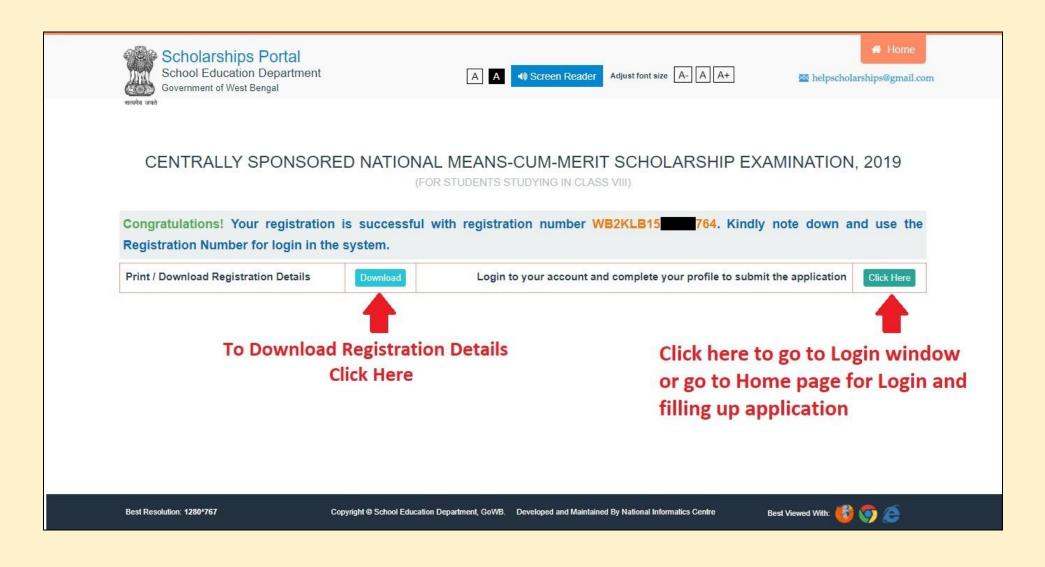

**STEP 7:** After clicking on register, if registration is successfully done system will provide you a registration number along with registration details. You may download it or proceed to login for application filling up.