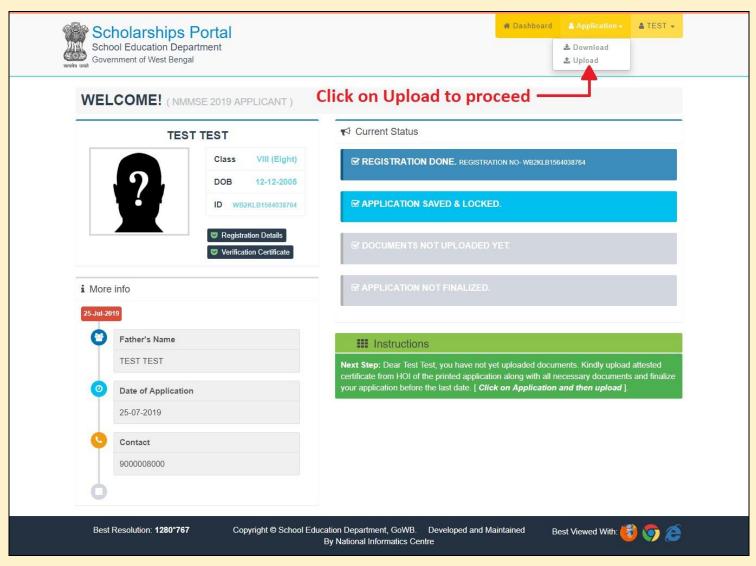

**STEP 13:** Next step is uploading of supporting documents. Kindly read instructions before proceed to this section.

For NMMSE, 2019 you need to upload scan copy of verification certificate (2<sup>nd</sup> page only), bank passbook (Front page only which display your name along with Account number and IFSC code), and income certificate (Must be from Employer / Designated Officer mentioned in the instruction set clearly). In case if you belong to "SC / ST" you need to upload scan copy of your cast certificate. If you are "Physically Disabled", you need to upload scan copy of Disability Certificate. Click On upload to proceed to the document uploading section.

© scholarships.wbsed.gov.in

**STEP 14:** By clicking on upload system will move to upload section, where you need to upload supporting documents in JPG/JPEG format under 100 KB file size. After uploading of all documents "Finalize Application" button will get active automatically. Click on "Finalize Application" to finalize your application.